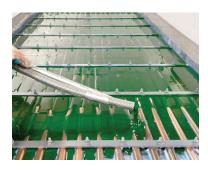

Urethane sheeting is also available:

- Standard thickness 1/8" to 1" (over 1" thickness available)
- Steel, expanded metal, cloth backings available
- Hardness range from 60 Shore A to 65 Shore D
- Standard sizes: 4' x 8', 4' x 10', 4' x 12', 5' x 10'
- Custom sizes and thickness available on request