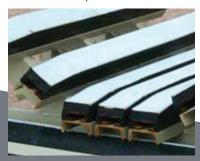

## **Custom Impact Bars:**

- UHMW thickness can be customized to your specs
- No minimum quantities

Impact Bars w/ Aluminum and Steel Inserts

Custom Beveled Impact Bar

9-1/4" W x 48" L Custom Impact Bar

Impact Bars in Mounting Craddle