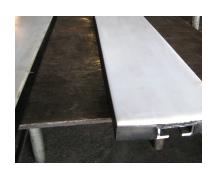

## RUBBER IMPACT BARS

Prevent damage to your conveyor belt and keep the product where it should be-on the belt. Sioux Rubber and Urethane has manufactured molded impact bars for the mining and quarry business for more than 25 years. Our impact bars are made of premium impact resistant Endurawear® Rubber, a 3/8" UHMW top and metal insert all permanently bonded through our special molding and vulcanization process.

Endurawear® Rubber provides excellent cushioning and impact absorption. Easily installed, impact bars are a cost effective method for conveyor supports, impact beds and feed chute collectors.

## **Standard Impact Bar Specifications:**

- Bar dimensions 3" height, 4" width, up to 72" long
- 3/8" super slick UHMW top
- Coefficient of friction: 0.5
- Energy absorbing SBR rubber body
- Aluminum or steel inserts
- Tapered leading edge