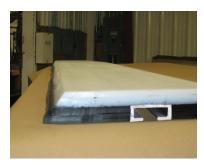

## **Custom Impact Bars:**

- UHMW thickness can be customized to your specs
- No minimum quantities

Impact Bars w/ Aluminum and Steel Inserts

Custom Beveled Impact Bar

9-1/4" W x 48" L Custom Impact Bar

Impact Bars in Mounting Craddle