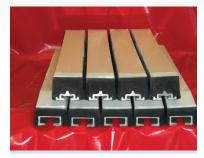

## **Standard Impact Bar Specifications:**

- Bar dimensions 3" height, 4" width, up to 72" long
- 3/8" super slick UHMW top
- Coefficient of friction: 0.5
- Energy absorbing SBR rubber body
- Aluminum or steel inserts
- Tapered leading edge

## **Custom Impact Bars:**

- UHMW thickness can be customized to your specs
- No minimum quantities

Impact Bars w/ Aluminum and Steel Inserts

Custom Beveled Impact Bar

9-1/4" W x 48" L Custom Impact Bar

Impact Bars in Mounting Craddle