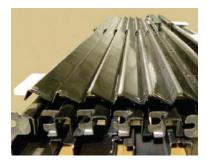

## **BOLT-ON OR DROP-IN LINERS**

- Steel backing available
- Several fastening options; bolts, rivet, screws or tack weld
- Custom shapes and sizes to fit most applications
- Hardness available from 60 Shore A to 65 Shore D