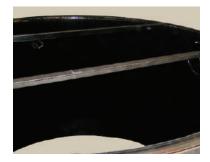

## SPRAYABLE URETHANE COATINGS:

• Permanently bonds to almost any surface, including steel, aluminum, stainless steel, concrete, wood or fiberglass, and has a broad working temperature range

- Seamless and available in thicknesses from .040" to .375"
- Used for pumps, chutes, hoppers, dump tuck beds, railcars, snow plows, storage tanks, asphalt trucks and trailers, and many other items